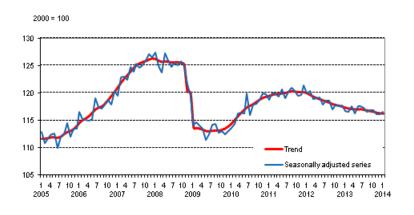

## Volume of total output 2005 to 2014, trend and seasonally adjusted series

The series of the Trend Indicator of Output are seasonally adjusted with the Tramo/Seats method. The latest observations of the series adjusted for seasonal and random variation (seasonally adjusted and trend series) become revised with new observations in seasonal adjustment methods. Revisions especially at turning points of economic trends may be significant, which should be taken into consideration when using seasonally adjusted and trend data.

### Output of the national economy grew in January 2014

Seasonally adjusted output grew by 0.5 per cent in January from the month before. Adjusted for working days, output increased by 0.2 per cent from the level of the previous year. According to revised data, working-day adjusted output decreased in December by 1.5 per cent (previously -1.9 per cent) from December 2012.