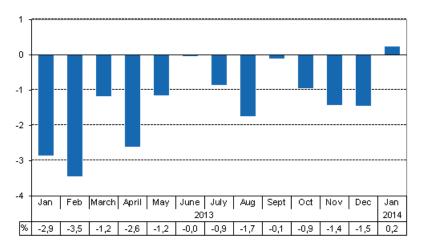

## Working day adjusted change of total output from previous year's corresponding month, %

Services went up by one per cent form January 2013. Secondary production contracted by good one per cent and primary production by close on four per cent.

Secondary production includes manufacturing and construction. Services comprise trade, hotel and restaurant activities, transport and business activities, as well as real estate, renting and research services, financial intermediation and insurance, and public services. Primary production refers to agriculture, forestry and fishing.