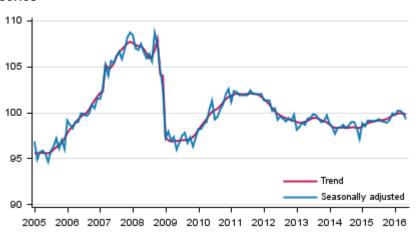

Volume of total output 2005 to 2016, trend and seasonally adjusted series

The series of the Trend Indicator of Output are seasonally adjusted with the Tramo/Seats method. The latest observations of the series adjusted for seasonal and random variation (seasonally adjusted and trend series) become revised with new observations in seasonal adjustment methods. Revisions especially at turning points of economic trends may be significant, which should be taken into consideration when using seasonally adjusted and trend data.

### Output of the national economy declined in May

Seasonally adjusted output fell by 0.6 per cent in May from the month before. Adjusted for working days, output was 0.3 per cent lower than one year before. According to revised data, working-day adjusted output rose in April by 0.6 per cent (previously -0.4 per cent) from April 2015.