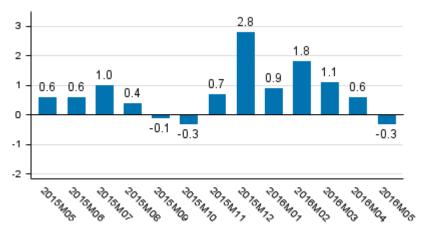

Working day adjusted change of total output from previous year's corresponding month, %

Working day adjusted primary production increased by one per cent from the year before. Secondary production and services declined by one per cent from May 2015.

Primary production refers to agriculture, hunting, forestry and fishing. Secondary production includes manufacturing and construction. Services comprise trade, hotel and restaurant activities, transport and business activities, as well as real estate, renting and research services, financial intermediation and insurance, and public services.

#### Revision of annual volume change, %

|                                                       |                                            | 2015M09 | 2015M10 | 2015M11 | 2015M12 | 2016M01 | 2016M02 | 2016M03 | 2016M04 |
|-------------------------------------------------------|--------------------------------------------|---------|---------|---------|---------|---------|---------|---------|---------|
| Seasonally<br>adjusted<br>month-on-month<br>change, % | 1. release                                 | -0,7    | -0,3    | -0,4    | -0,2    | 0,2     | -0,3    | -0,4    | -1,0    |
|                                                       | Previous release                           | -0,2    | -0,2    | 0,2     | 0,6     | 0,1     | 0,5     | -0,1    | -1,0    |
|                                                       | Latest release                             | -0,0    | -0,1    | 0,3     | 0,7     | -0,2    | 0,5     | -0,0    | -0,3    |
|                                                       | Revision, %-points<br>(latest minus first) | 0,7     | 0,2     | 0,7     | 0,9     | -0,4    | 0,8     | 0,4     | 0,7     |
| Working day<br>adjusted<br>year-on-year<br>change, %  | 1. release                                 | -2,6    | -1,8    | -0,5    | 0,6     | 1,0     | 0,6     | 0,7     | -0,4    |
|                                                       | Previous release                           | -0,3    | -0,7    | 0,2     | 2,1     | 0,9     | 2,0     | 1,3     | -0,4    |
|                                                       | Latest release                             | -0,1    | -0,3    | 0,7     | 2,8     | 0,9     | 1,8     | 1,1     | 0,6     |
|                                                       | Revision, %-points<br>(latest minus first) | 2,5     | 1,5     | 1,2     | 2,2     | -0,1    | 1,2     | 0,4     | 1,0     |