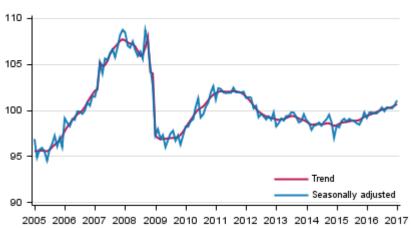

Volume of total output 2005 to 2017, trend and seasonally adjusted series

The series of the Trend Indicator of Output are seasonally adjusted with the Tramo/Seats method. The latest observations of the series adjusted for seasonal and random variation (seasonally adjusted and trend series) become revised with new observations in seasonal adjustment methods. Revisions especially at turning points of economic trends may be significant, which should be taken into consideration when using seasonally adjusted and trend data.