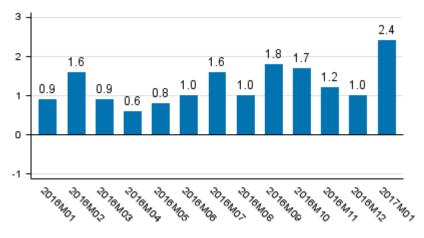

### Output of the national economy increased in January

Seasonally adjusted output grew by 0.5 per cent in January 2017 from the month before. Adjusted for working days, output was 2.4 per cent higher than one year before. According to revised data, working-day adjusted output increased in December 2016 by 1.0 per cent (was 1.0) from December 2015.

## Working day adjusted change of total output from previous year's corresponding month, %

Working day adjusted primary production went up by eleven, secondary production by seven and services by one per cent from January 2016.