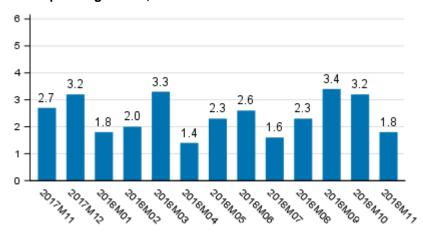

### Output of the national economy grew in November from the year before, decrease from the month before

In November 2018, working-day adjusted output was 1.8 per cent higher than one year before. Seasonally adjusted output was in November 0.3 per cent lower than in the month before. According to revised data, working-day adjusted output increased in October 2018 by 3.2 per cent (previously 2.9 per cent) from October 2017.

## Working day adjusted change of total output from previous year's corresponding month, %

Working day adjusted primary production grew by around seven per cent, secondary production by slightly over one per cent and services by about two per cent from November 2017.

Primary production refers to agriculture, hunting, forestry and fishing. Secondary production includes manufacturing and construction. Services comprise trade, hotel and restaurant activities, transport and business activities, as well as real estate, renting and research services, financial intermediation and insurance, and public services.