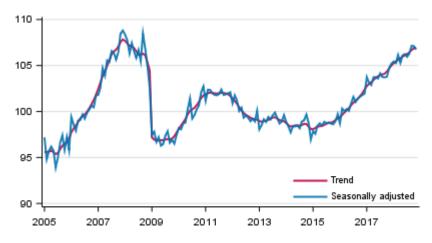

## Volume of total output 2005 to 2018, trend and seasonally adjusted series

The series of the Trend Indicator of Output are seasonally adjusted with the Tramo/Seats method. The latest observations of the series adjusted for seasonal and random variation (seasonally adjusted and trend series) become revised with new observations in seasonal adjustment methods. Revisions especially at turning points of economic trends may be significant, which should be taken into consideration when using seasonally adjusted and trend data.