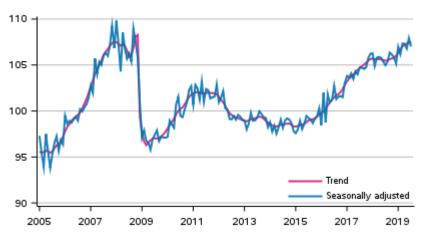

Volume of total output 2005 to 2019, trend and seasonally adjusted series

The series of the Trend Indicator of Output are seasonally adjusted with the Tramo/Seats method. The latest observations of the series adjusted for seasonal and random variation (seasonally adjusted and trend series) become revised with new observations in seasonal adjustment methods. Revisions especially at turning points of economic trends may be significant, which should be taken into consideration when using seasonally adjusted and trend data.

### Output of the national economy grew in June

Adjusted for working days, output went up by 1.7 per cent in July 2019 from one year back. Seasonally adjusted output in turn fell by 0.8 per cent from the month before. According to revised data, working-day adjusted output grew in June by 2.5 per cent (previously 2.2 per cent) from June 2018