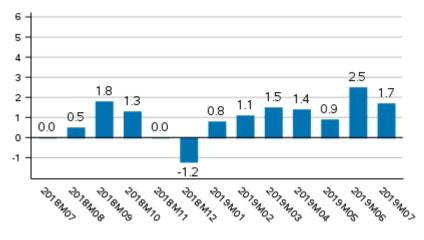

# Working day adjusted change of total output from previous year's corresponding month, %

Working day adjusted primary production declined by some four per cent, secondary production grew by around four per cent and services by one per cent from July 2018.

Primary production refers to agriculture, hunting, forestry and fishing. Secondary production includes manufacturing and construction. Services comprise trade, hotel and restaurant activities, transport and business activities, as well as real estate, renting and research services, financial intermediation and insurance, and public services.