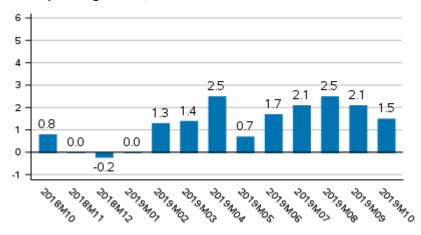

# Working day adjusted change of total output from previous year's corresponding month, %

Working day adjusted primary production declined by some three per cent, secondary production grew by around 1.4 per cent and services by 1.6 per cent from October 2018.

Primary production refers to agriculture, hunting, forestry and fishing. Secondary production includes manufacturing and construction. Services comprise trade, hotel and restaurant activities, transport and business activities, as well as real estate, renting and research services, financial intermediation and insurance, and public services.