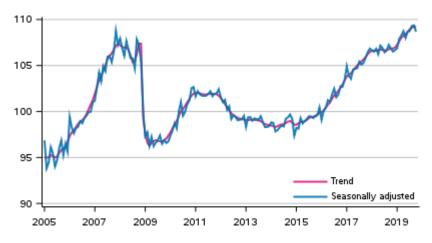

## Volume of total output 2005 to 2019, trend and seasonally adjusted series

The series of the Trend Indicator of Output are seasonally adjusted with the Tramo/Seats method. The latest observations of the series adjusted for seasonal and random variation (seasonally adjusted and trend series) become revised with new observations in seasonal adjustment methods. Revisions especially at turning points of economic trends may be significant, which should be taken into consideration when using seasonally adjusted and trend data.