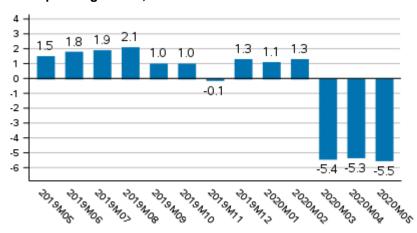

### Output of the national economy fell in May

Adjusted for working days, output fell by 5.5 per cent in May 2020 from one year back. Seasonally adjusted output in turn went down by 0.7 per cent in May from the month before. According to revised data, working day adjusted output fell in April 2020 by 5.3 per cent (previously -7.9 per cent) from April 2019.

# Working day adjusted change of total output from previous year's corresponding month, %

Working day adjusted primary production grew by around four per cent from the year before. Secondary production decreased by about three per cent and services by around seven per cent from May 2019.