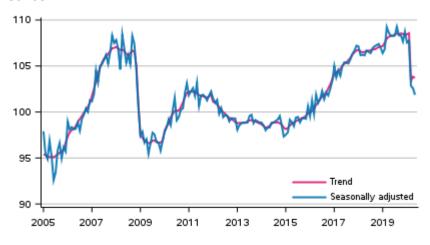

## Volume of total output 2005 to 2020, trend and seasonally adjusted series

The series of the Trend Indicator of Output are seasonally adjusted with the Tramo/Seats method. The latest observations of the series adjusted for seasonal and random variation (seasonally adjusted and trend series) become revised with new observations in seasonal adjustment methods. Revisions especially at turning points of economic trends may be significant, which should be taken into consideration when using seasonally adjusted and trend data.